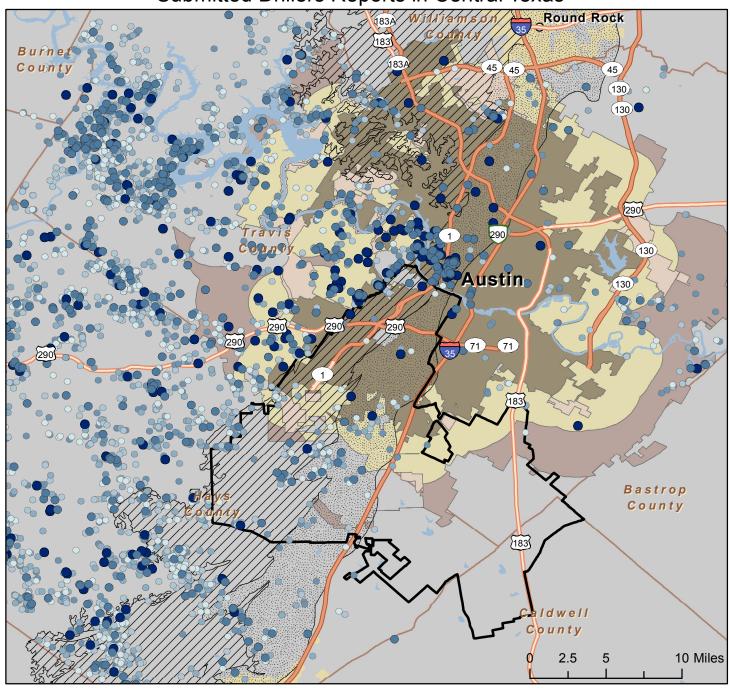

## Submitted Drillers Reports in Central Texas

## **Wells Drilled Jurisdictions** Prior to 2003 **AUSTIN 5 MILE ETJ** 2004 - 2005 **AUSTIN 2 MILE ETJ** 2006 - 2007 **AUSTIN LTD** 2008 - 2009 **AUSTIN FULL PURPOSE** 2010 - 2011 **BSEACD** 2012 **Major Aquifers** Edwards Outcrop Edwards Subcrop

Basedata: TWDB Submitted Drillers Reports, Water Wells (downloaded 9/26/2012) Author: Robin Gary, BSEACD

This map is for graphic display purposes only. It is not intended for engineering, surveying or construction purposes. The information depicted has been digitized from various sources and only represents the relational accuracy of design elements. The Barton Springs/Edwards Aquifer Conservation District is not responsible for the use, display or interpretation of this map by any other person, agency or organization.