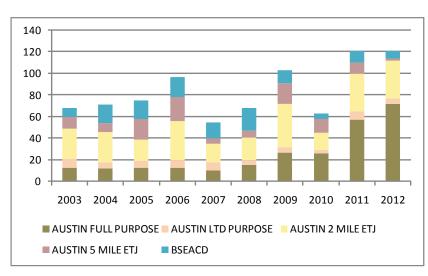

## **Wells Drilled Jurisdictions** Prior to 2003 **AUSTIN 5 MILE ETJ** 2004 - 2005 **AUSTIN 2 MILE ETJ** 2006 - 2007 **AUSTIN LTD** 2008 - 2009 **AUSTIN FULL PURPOSE** 2010 - 2011 **BSEACD** 2012 **Major Aquifers** Edwards Outcrop Edwards Subcrop